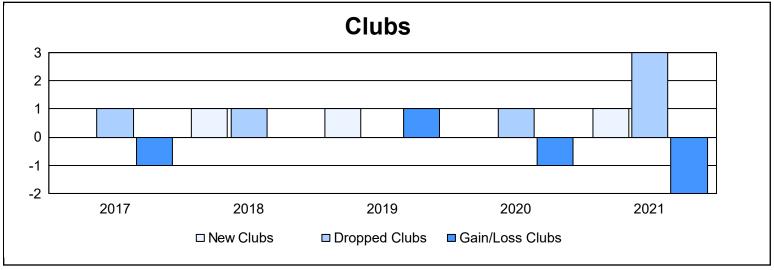

District 34 C

As of June 2021 Cumulative

| Year      | New<br>Clubs | Dropped<br>Clubs | Gain/<br>Loss<br>Clubs | New<br>Members | Charter<br>Members | Reinstate<br>Members | Transfer<br>Members | Total<br>Member<br>Added | Total<br>Members<br>Dropped | Gain/<br>Loss<br>Members |
|-----------|--------------|------------------|------------------------|----------------|--------------------|----------------------|---------------------|--------------------------|-----------------------------|--------------------------|
| 2016-2017 | 0            | 1                | -1                     | 114            | 2                  | 5                    | 13                  | 134                      | 202                         | -68                      |
| 2017-2018 | 1            | 1                | 0                      | 141            | 31                 | 7                    | 7                   | 186                      | 203                         | -17                      |
| 2018-2019 | 1            | 0                | 1                      | 153            | 32                 | 4                    | 3                   | 192                      | 141                         | 51                       |
| 2019-2020 | 0            | 1                | -1                     | 96             | 8                  | 5                    | 6                   | 115                      | 181                         | -66                      |
| 2020-2021 | 1            | 3                | -2                     | 63             | 33                 | 3                    | 10                  | 109                      | 182                         | -73                      |
| Average   | 1            | 1                | -1                     | 113            | 21                 | 5                    | 8                   | 147                      | 182                         | -35                      |